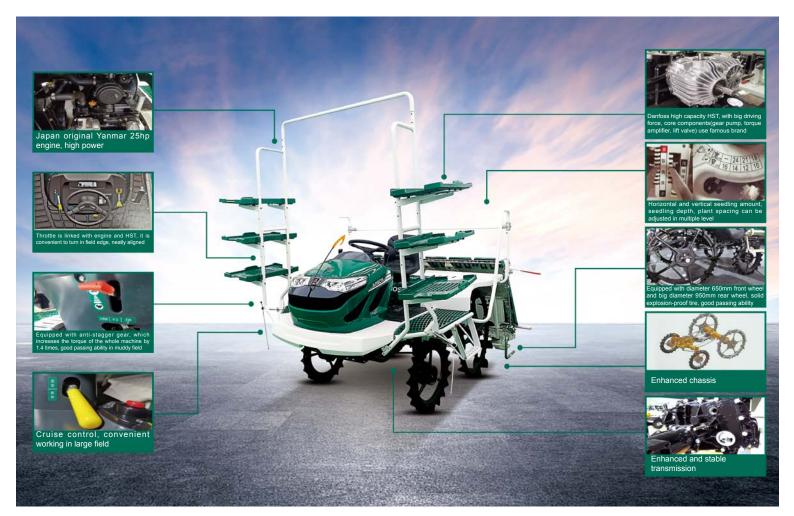

## **Technical Specification**

| Model                                                                   | 2ZG-6A30                                                   |
|-------------------------------------------------------------------------|------------------------------------------------------------|
| Engine                                                                  | Yanmar brand,25hp,3600r/min                                |
| Number of gears                                                         | HST+auxiliary transmission 2 gears+anti-sagging<br>2 gears |
| HST                                                                     | Danfoss Sauer brand                                        |
| Drive Type                                                              | Four wheel drive                                           |
| Working speed(m/s)                                                      | 1.65                                                       |
| Rows                                                                    | 6                                                          |
| Rows distance(mm)                                                       | 300                                                        |
| Plant spacing(mm)                                                       | 100/120/140/160/180/210/240                                |
| Working efficiency (hectare/hour)                                       | 0.2-0.43                                                   |
| Planting depth(mm)                                                      | 10-55                                                      |
| Ground clearance(mm)                                                    | 500                                                        |
| Horizontal transfer distance/number of horizontal transfer(mm/quantity) | 10.5/26, 13.7/20, 15.2/18, 17.1/16                         |
| Seedling taken depth(mm)                                                | 8-18                                                       |
| Driving control                                                         | cruise control                                             |